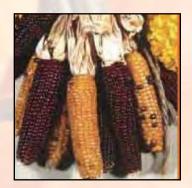

## Miscellaneous

Straw Bales

Indian Corn

Corn Shocks (10+ stalks)

Yellow Corn