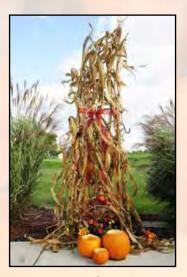

## Miscellaneous

Straw Bales

Indian Corn

Corn Shocks (10+ stalks)

Yellow Corn